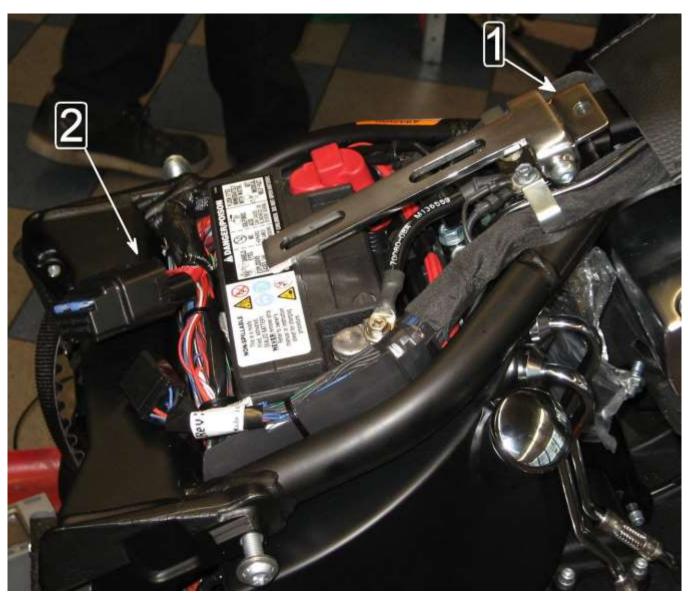

## **INSTALLATION INSTRUCTIONS:**

Remove the OEM seat.

Replace the rear fuel tank bracket by the new frame joint (1).

Remove the battery, then remove the complete plastic box and mount the battery again.

Push the ECM (2) in free room behind the battery and relocate the fuse box that way it will fit under the new frame cover.

Push the two flaps of the frame cover (3) under the frame joint. Push down the rear part of the frame cover.