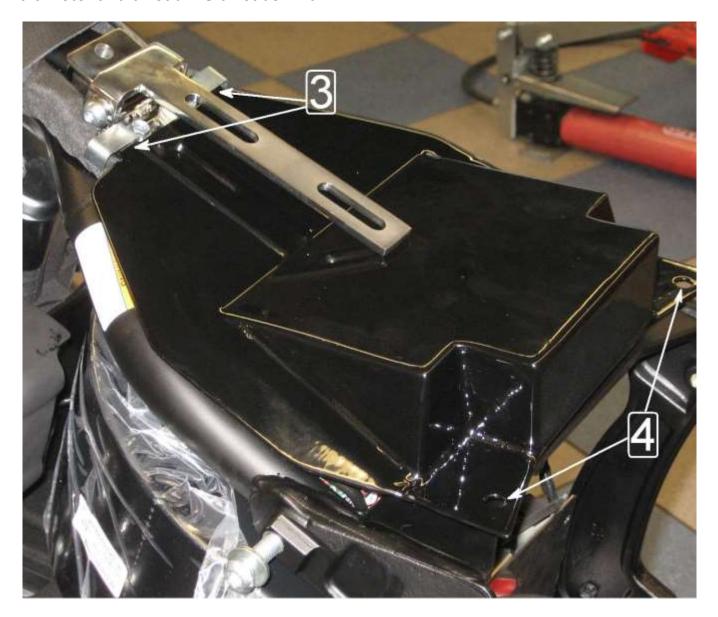

Push the ECM (2) in free room behind the battery and relocate the fuse box that way it will fit under the new frame cover.

Push the two flaps of the frame cover (3) under the frame joint. Push down the rear part of the frame cover.

Mark the positions of the two holes (4) to the frame. Drill there holes of 6.5mm diameter and thread M8 threads in it.

Push the square nut into the rack downside your seat. Mount the front part of the seat to the frame joint, loosely.