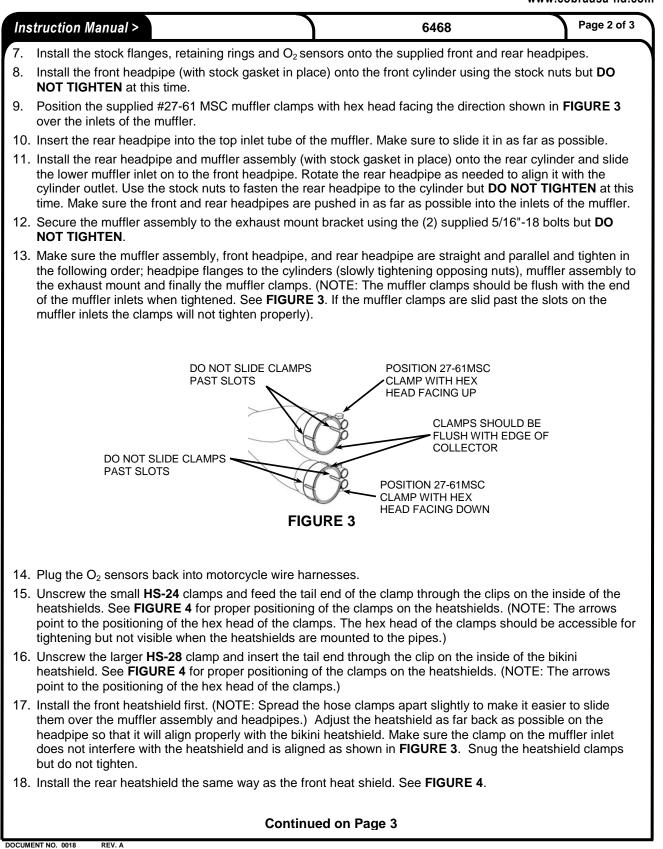

headpipes from motorcycle wire harnesses.
- 4. Remove the stock exhaust system being careful not to damage the headpipe gaskets. If the headpipe gaskets are in good condition they do not need to be removed from the cylinders. Remove and save the flanges, nuts, retaining rings and O<sub>2</sub> sensors from the stock exhaust.
- 5. Remove the stock exhaust mount bracket.
- 6. Install the supplied exhaust mount bracket using the stock bolts. See FIGURE 1. Tighten the bolts to factory specifications. If applicable, be sure to insert the large spacer between the exhaust mount and the transmission case as shown in FIGURE 1. For Switchback models, also insert 2 of the supplied small aluminum spacers into the large holes in the exhaust mount bracket as shown in FIGURE 2.





www.cobrausa-hd.com



REV. A



**OBRA**® 23801 E. La Palma Ave., Yorba Linda, Ca 92887 Ph. 714.692.8180, Fax. 714.692.5016

www.cobrausa-hd.com