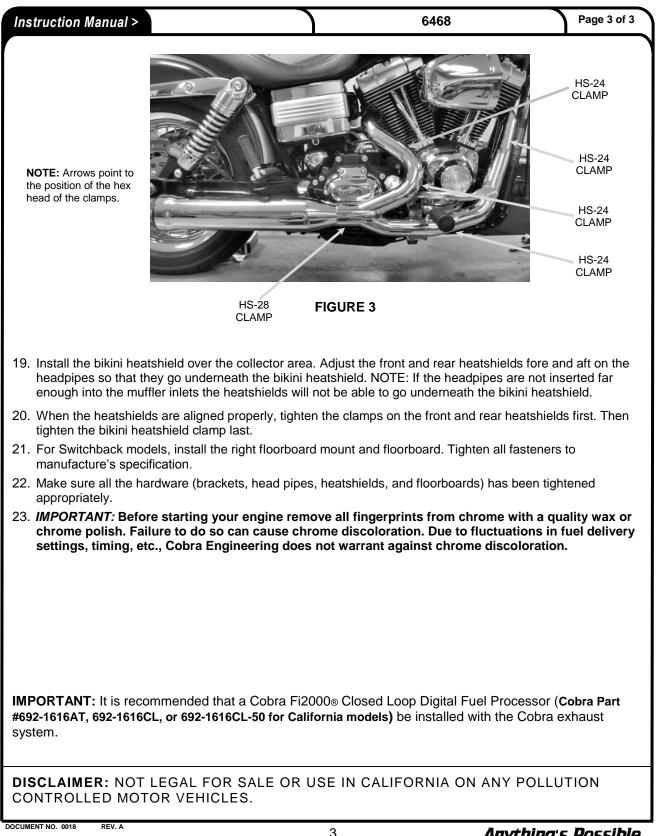

s. If the headpipe gaskets are in good condition they do not need to be removed from the cylinders. Remove and save the flanges, nuts, retaining rings and O<sub>2</sub> sensors from the stock exhaust.
- 5. Remove the stock exhaust mount bracket.
- 6. Install the supplied exhaust mount bracket using the stock bolts. See FIGURE 1. Tighten the bolts to factory specifications. If applicable, be sure to insert the large spacer between the exhaust mount and the transmission case as shown in FIGURE 1. For Switchback models, also insert 2 of the supplied small aluminum spacers into the large holes in the exhaust mount bracket as shown in FIGURE 2.





www.cobrausa-hd.com



REV. A



**OBRA**® 23801 E. La Palma Ave., Yorba Linda, Ca 92887 Ph. 714.692.8180, Fax. 714.692.5016

www.cobrausa-hd.com