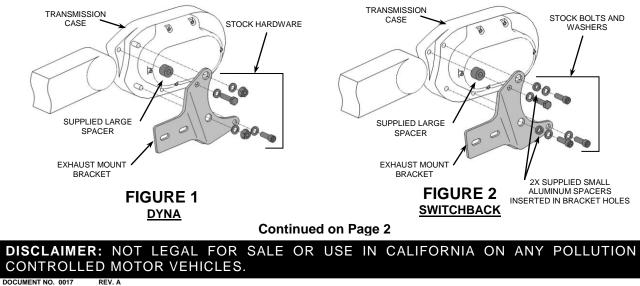

ensors on front and rear headpipes from motorcycle wire harnesses.
- 4. Remove the stock exhaust system being careful not to damage the headpipe gaskets. If the headpipe gaskets are in good condition they do not need to be removed from the cylinders. Remove and save the flanges, nuts, retaining rings and O<sub>2</sub> sensors from the stock exhaust.
- 5. Remove the stock exhaust mount bracket.
- 6. Install the supplied exhaust mount bracket using the stock bolts. See FIGURE 1. Tighten the bolts to factory specifications. If applicable, be sure to insert the large spacer between the exhaust mount and the transmission case as shown in FIGURE 1. For Switchback models, also insert 2 of the supplied small aluminum spacers into the large holes in the exhaust mount bracket as shown in FIGURE 2.





www.cobrausa-hd.com



REV. A



**OBRA**® 23801 E. La Palma Ave., Yorba Linda, Ca 92887 Ph. 714.692.8180, Fax. 714.692.5016

www.cobrausa-hd.com