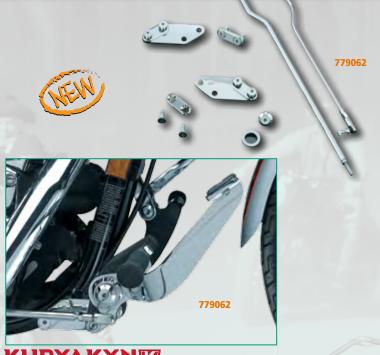

## 3" Extension Kit for Dyna with Forward Controls

- Move your stock forward controls a full 3" forward
- The set includes extension plates, countersunk trim plates, linkages, and all hardware 779049 03-08 FXDWG & Any Dyna Models Using H-D Forward Controls

93-02 FXDWG and any Dyna Models using H-D Forward Controls

Note: Also compatible with '08-'16 FXDF, '09-'10 FXDFSE or '10-'16 FXDWG if stock exhaust has been removed & replaced with a staggered dual system.