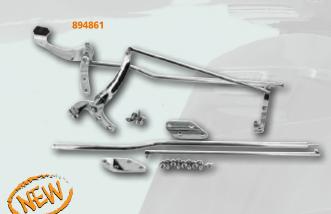

## **Dyna Forward Controls and Extensions**

Forward controls to re-use the existing mid control pegs and shifter pegs. To convert Dynas from mid-controls to forward controls. For Riders with longer legs we recommend to add the 2" extension kits.

| Part#  | Description                                             | Fits Model |
|--------|---------------------------------------------------------|------------|
| 894860 | Forward control kit, Dyna, black (repl. OEM 49021-09)   | Dyna 06-16 |
| 894861 | Forward control kit, Dyna, chrome, (repl. OEM 49080-06) |            |
| 894862 | 2 Inch extension kit, Dyna, black                       |            |
| 894863 | 2 Inch extension kit, Dyna, chrome                      |            |