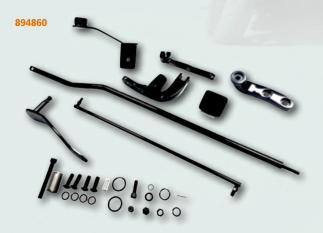

## **Dyna Forward Controls and Extensions**

Forward controls to re-use the existing mid control pegs and shifter pegs. To convert Dynas from mid-controls to forward controls. For Riders with longer legs we recommend to add the 2" extension kits.

| Part#  | Description                                             | Fits Model |
|--------|---------------------------------------------------------|------------|
| 894860 | Forward control kit, Dyna, black (repl. OEM 49021-09)   | Dyna 06-16 |
| 894861 | Forward control kit, Dyna, chrome, (repl. OEM 49080-06) |            |
| 894862 | 2 Inch extension kit, Dyna, black                       |            |
| 894863 | 2 Inch extension kit, Dyna, chrome                      |            |