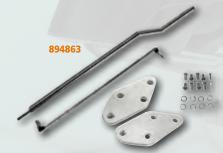

## **Dyna Forward Controls and Extensions**

Forward controls to re-use the existing mid control pegs and shifter pegs. To convert Dynas from mid-controls to forward controls. For Riders with longer legs we recommend to add the 2" extension kits.

| Part#  | Description                                             | Fits Model |
|--------|---------------------------------------------------------|------------|
| 894860 | Forward control kit, Dyna, black (repl. OEM 49021-09)   | Dyna 06-16 |
| 894861 | Forward control kit, Dyna, chrome, (repl. OEM 49080-06) |            |
| 894862 | 2 Inch extension kit, Dyna, black                       |            |
| 894863 | 2 Inch extension kit, Dyna, chrome                      |            |