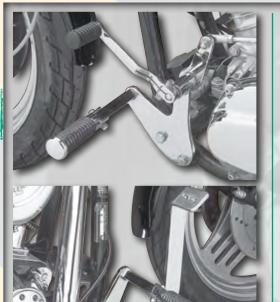

## \*We are Curtom Chrome \* 3

An easy-to-install, American-engineered forward control assembly for all of the 5-speed FXR models from 82-94 whether Shovelhead or Evolution-powered. Simple installation does not require the primary cover to be removed. All parts are show-chromed. A chrome cap for the thru-the-case shifter, and a complete hardware set are included.

Complete kit, includes brake and shifter control