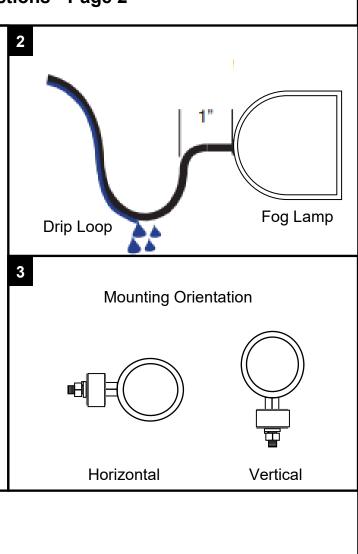

| Part Number: PB-FOG-SS6-B, PB-FOG-SS6-C                                                                                                                                           |                                                                                                                                                                                                                                                                                                                                                                                                                                                                                                                                                                                                                                                                                                                                                                                                                                                                                                                                                                                                                                                                                                                                                                                                                                                                                                                                                                                                                                                                                                                                                                                                                                                                                                                                                                                                                                                                                                                                                                                                                                                                                                                                          |
|-----------------------------------------------------------------------------------------------------------------------------------------------------------------------------------|------------------------------------------------------------------------------------------------------------------------------------------------------------------------------------------------------------------------------------------------------------------------------------------------------------------------------------------------------------------------------------------------------------------------------------------------------------------------------------------------------------------------------------------------------------------------------------------------------------------------------------------------------------------------------------------------------------------------------------------------------------------------------------------------------------------------------------------------------------------------------------------------------------------------------------------------------------------------------------------------------------------------------------------------------------------------------------------------------------------------------------------------------------------------------------------------------------------------------------------------------------------------------------------------------------------------------------------------------------------------------------------------------------------------------------------------------------------------------------------------------------------------------------------------------------------------------------------------------------------------------------------------------------------------------------------------------------------------------------------------------------------------------------------------------------------------------------------------------------------------------------------------------------------------------------------------------------------------------------------------------------------------------------------------------------------------------------------------------------------------------------------|
| Package Contents:<br>- ProBEAM® LED Halo Fog Lamp (2)<br>- Wiring Harness<br>- Chrome Wire Tie (10)<br>- Black Wire Tie (10)<br>- Isopropyl Alcohol Wipe<br>- Instructions        |                                                                                                                                                                                                                                                                                                                                                                                                                                                                                                                                                                                                                                                                                                                                                                                                                                                                                                                                                                                                                                                                                                                                                                                                                                                                                                                                                                                                                                                                                                                                                                                                                                                                                                                                                                                                                                                                                                                                                                                                                                                                                                                                          |
| Fits: 2010-2013 Harley-Davidson® Street Glide (FLHX) and<br>Road Glide Custom (FLTRX). Does not fit CVO™ models.                                                                  | <ol> <li>Installation:         <ol> <li>Remove the seat and disconnect the motorcycle's negative                 <ol> <li>) battery cable from the battery.</li> </ol> </li> <li>Determine desired place to mount the driving lights. For optimal performance, it is recommended the fog lamps be mount ed horizontally on the outermost section of the engine guard by means of a mounting clamp (not included). Refer to Photo 1.</li> </ol></li> </ol>                                                                                                                                                                                                                                                                                                                                                                                                                                                                                                                                                                                                                                                                                                                                                                                                                                                                                                                                                                                                                                                                                                                                                                                                                                                                                                                                                                                                                                                                                                                                                                                                                                                                                |
| <section-header><section-header><section-header><text><text><text><text><text><text></text></text></text></text></text></text></section-header></section-header></section-header> | <ol> <li>Install the ProBEAM® LED Halo Fog Lamp mounting stud<br/>into the clamp and secure to the mounting clamp as shown in<br/>Photo 1.</li> <li>Image: Image: I</li></ol> |