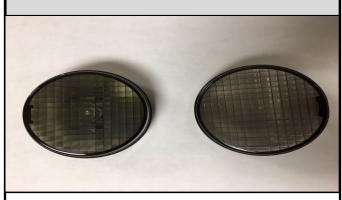

## Part Numbers:

CD-TSLHK-SMOKE CD-TSLHK-RED CD-TSLHK-CLEAR

## Package Contents:

- Turn Signal Lenses (pair)
- Instructions

Fits: Honda: 2002-2005 VTX1800R/S/C & 2003-2009 VTX1300R/ S/C/T Models, 2009-2017 Fury, 2010-2016 VT1300 Custom Line (Sabre, Stateline & Interstate),2004-2017 Shadow 750 Aero/ Phantom/RS, 2002-2003 Shadow Ace 750, 2001-2007 Shadow Sabre 1100 (Also Fits Most Other Honda Cruisers Replacing OEM Turn Signal Lens 33401-MBA-612)