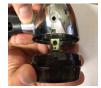

## Installation:

Locate and remove the factory lens attaching screw at the bottom of the turn signal housing. Retain screw for reinstallation.

Using your fingers, remove thread clip from the factory lens and install on the new lens.

Verify the factory gasket is in place before installing new lens.

Align the thread clip of the new lens with factory mounting screw hole of the turn signal housing. Press into place until you hear a snap.