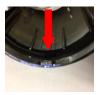

Verify the factory gasket is in place before installing new lens.

Align the thread clip of the new lens with factory mounting screw hole of the turn signal housing. Press into place until you hear a snap.