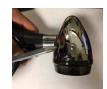

## Installation:

Locate and remove the factory lens attaching screw at the bottom of the turn signal housing. Retain screw for reinstallation.

Using your fingers, remove thread clip from the factory lens and install on the new lens.