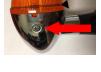

## Installation:

Locate and remove the factory lens attaching screw at the bottom of the turn signal housing. Retain screw for reinstallation.

Using your fingers, remove thread clip from the factory lens and install on the new lens.

Verify the factory gasket is in place before installing new lens.

Align the thread clip of the new lens with factory mounting screw hole of the turn signal housing. Press into place until you hear a snap.

Install the factory mounting screw. Repeat installation for the other side.

NOTE: Clear or Smoke Lens must be used with Amber or Red bulb or LED.

Questions? Call us at: 1 (800) 382-1388 M-TH 8:30AM-5:30PM / FR 9:30AM-5:30PM EST