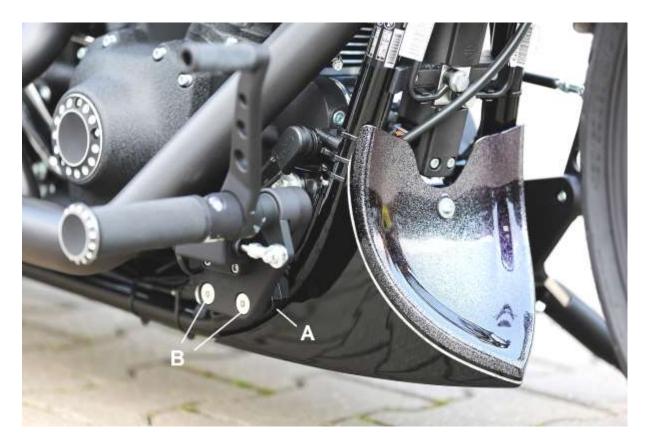

## **MOUNTING INSTRUCTIONS:**

Place the spacers (A) between the frame and the backplate of the foot controls during the installation of the TB forward controls.

Mount the backplates and the spacers together to the frame using the included flat head screws (B) and tighten them with 30-35 Nm (22-25,8 ft-lbs) torque.

**Tip:** The third screw is placed behind the brake master cylinder (hidden installation)!

**Attention:** The mounting screws of the forwards controls are not used further.

Mount the forwards controls according to their mounting instructions.