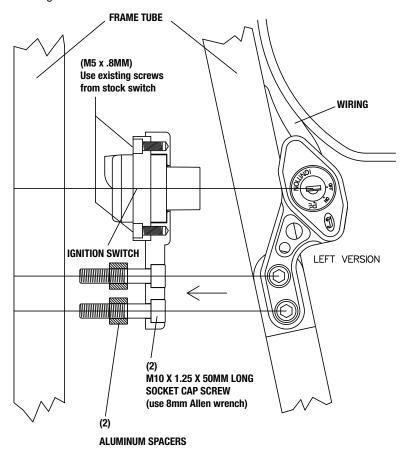

## TRIUMPH IGNITION RELOCATION BRACKET INSTRUCTIONS

PART NO. 09-070 to 09-073

## For technical support contact Joker Machine

2245 Kiowa Blvd N. Ste. 100, Lake Havasu City, AZ 86403 PHONE: 909-596-9690, FAX: 909-596-9693 sales@jokermachine.com, www.jokermachine.com

- Mount the Joker Machine Ignition Relocation Bracket to the frame tube with an M8 Allen wrench, and using blue Loctite (medium strength thread locker) on screws.
- Remove ignition switch from bracket ear.
- Route enough wire to mount the ignition switch to the Joker Machine bracket on frame tube.

**NOTE:** If there isn't enough wire, re-route the igntion switch wire under the tank. Then zip-tie excess wire to the frame under the tank.

4. Install ignition switch to Joker Machine bracket using blue Loctite on M5 screws. For **Scramblers** use the (2) M5x12 button head screws Joker provides instead of the stock ignition switch screws.