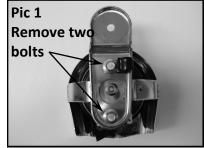

Parts: 1– Horn cover

1– 8-32x1/4 button head allen 1– Instructions

Remove OEM horn, cover and bracket assembly.

Remove two bolts holding bracket to horn cover. **Pic 1.** Remove bracket.

Remove two nut plates from OEM cover to reuse in new cover.